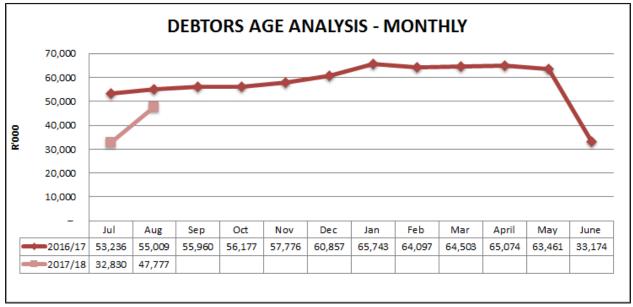

The debtors' age analysis is graphically presented below.

The initial graph compares debtors' age analysis for 2016/17 financial year and 2017/18 (as at end of August 2017) whilst the latter shows monthly movement of debtors for both the current financial year and the 2016/17 financial year