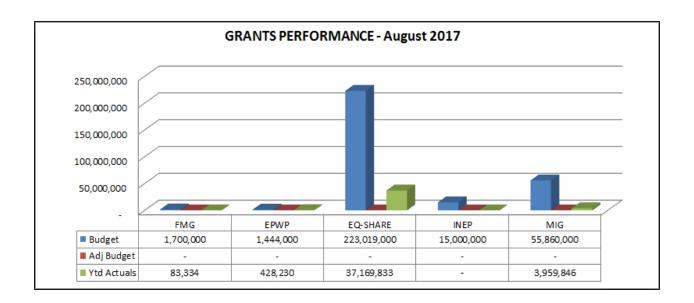

| Supporting | Table: SC 7 | Transfers and | grants – Expenditure |
|------------|-------------|---------------|----------------------|
|------------|-------------|---------------|----------------------|