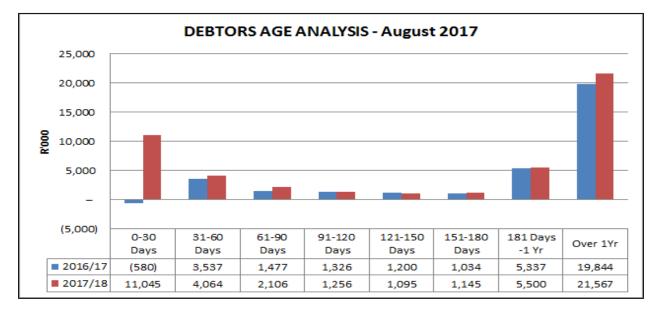

#### Debtors

Outstanding debtors' is comprised of consumer and sundry debtors. The total outstanding debtors as at end of August 2017 amounts to R47, 777 million and this shows an increase of R14, 603 million as compared to R33, 174 million as at end of 2016/17 financial year.

Supporting table SC3 provides a breakdown of the debtors. The outstanding debtors as at end of August amount to R47, 777 million. The debtors' book is made up as follows:

- Rates 43,61%
- Electricity 25,24%
- Rental 2,40%
- Refuse removal 7,45%
- Interest on Debtors 24,98%
- Other -3,69%