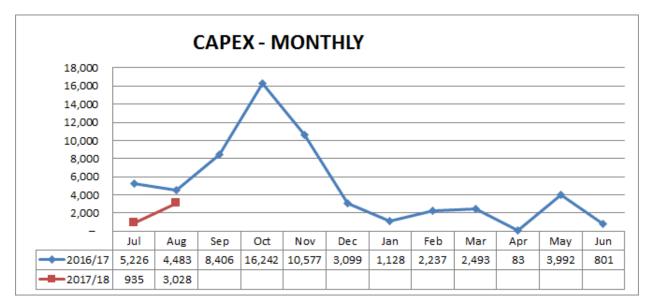

The above graph compares the 2016/17 and 2017/18 monthly capital expenditure performance. The graphs shows performance and/or spending improvement from the month of July to August.

|                                          | 2016/17   |           | Budget Y | ear 2017/18 |           |
|------------------------------------------|-----------|-----------|----------|-------------|-----------|
| Description                              | Audited   | Original  | Adjusted |             | Full Year |
|                                          | Outcome   | Budget    | Budget   | actual      | Forecast  |
| ASSETS                                   |           |           |          |             |           |
| Current assets                           |           |           |          |             |           |
| Cash                                     | 14,369    | 4,400     |          | 33,779      | 4,400     |
| Call investment deposits                 | 11,294    | 28,568    |          | 40,368      | 28,568    |
| Consumer debtors                         | 32,082    | 34,600    |          | 27,323      | 34,600    |
| Other debtors                            | 26,955    | 36,846    |          | 32,576      | 36,846    |
| Current portion of long-term receivables |           | -         |          | -           | -         |
| Inventory                                | 2,986     | 3,200     |          | 3,538       | 3,200     |
| Total current assets                     | 87,686    | 107,614   | -        | 137,585     | 107,614   |
| Non current assets                       |           |           |          |             |           |
| Long-term receivables                    |           | _         |          | _           | _         |
| Investments                              |           | _         |          | _           | _         |
| Investment property                      | 93,468    | 96,146    |          | 96,703      | 96,146    |
| Investments in Associate                 |           | _         |          | _           | _         |
| Property, plant and equipment            | 934,417   | 957,866   |          | 919,776     | 957,866   |
| Agricultural                             |           | _         |          | _           | _         |
| Biological assets                        |           | _         |          | _           | _         |
| Intangible assets                        | 178       | _         |          | 291         | _         |
| Other non-current assets                 | 12,061    | 12,786    |          | 11,932      | 12,786    |
| Total non current assets                 | 1,040,124 | 1,066,797 | -        | 1,028,702   | 1,066,797 |
| TOTAL ASSETS                             | 1,127,810 | 1,174,411 | -        | 1,166,286   | 1,174,411 |
| LIABILITIES                              |           |           |          |             |           |
| Current liabilities                      |           |           |          |             |           |
| Bank overdraft                           |           | _         |          | _           | _         |
| Borrowing                                | 10,100    | 8,608     |          | 7,120       | 8,608     |
| Consumer deposits                        | 5,900     | 5,089     |          | 5,150       | 5,089     |
| Trade and other payables                 | 62,253    | 45,253    |          | 60,553      | 45,253    |
| Provisions                               | 1,452     | 1,542     |          | 4,640       | 1,542     |
| Total current liabilities                | 79,705    | 60,491    | -        | 77,463      | 60,491    |
| Non current liabilities                  |           |           |          |             |           |
| Borrowing                                | -         | 16,500    |          | 4,400       | 16,500    |
| Provisions                               | 85,185    | 82,233    |          | 87,612      | 82,233    |
| Total non current liabilities            | 85,185    | 98,733    | -        | 92,012      | 98,733    |
| TOTAL LIABILITIES                        | 164,890   | 159,224   | -        | 169,475     | 159,224   |
| NET ASSETS                               | 962,921   | 1,015,187 | -        | 996,812     | 1,015,187 |
| COMMUNITY WEALTH/EQUITY                  |           |           |          |             |           |
| Accumulated Surplus/(Deficit)            | 962,921   | 1,015,187 |          | 996,812     | 1,015,187 |
| Reserves                                 |           | _         |          | _           | -         |
| TOTAL COMMUNITY WEALTH/EQUITY            | 962,921   | 1,015,187 | -        | 996,812     | 1,015,187 |