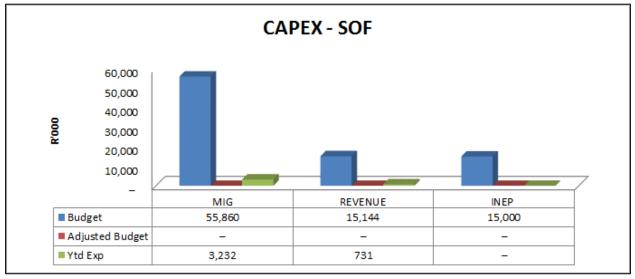

The above graph shows the components of sources of finance for capital budget. Of the total capital budget of R86, 004 million, R55, 860 million is funded from Municipal Infrastructure grant, R15, 000 million from INEP and R 15, 144 million from own revenue and the spending per source of finance is presented in the above graph.